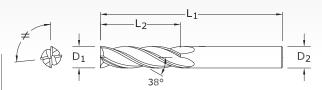

## **Series 7 End Mills**

TOLERANCES (mm)

 $D_1 = +0,000/+0,050$ 

 $D_2 = h_6$ 

**METRIC SERIES** 

TECH INFO 64

| mm                                    |                                    |                                     |                                     | EDP NO.                |
|---------------------------------------|------------------------------------|-------------------------------------|-------------------------------------|------------------------|
| CUTTING<br>DIAMETER<br>D <sub>1</sub> | LENGTH<br>OF CUT<br>L <sub>2</sub> | OVERALL<br>LENGTH<br>L <sub>1</sub> | SHANK<br>DIAMETER<br>D <sub>2</sub> | Ti-NAMITE-A<br>(AlTiN) |
| 3,0                                   | 25,0                               | 75,0                                | 3,0                                 | 70527                  |
| 4,0                                   | 25,0                               | 75,0                                | 4,0                                 | 70529                  |
| 5,0                                   | 25,0                               | 75,0                                | 5,0                                 | 70531                  |
| 6,0                                   | 25,0                               | 75,0                                | 6,0                                 | 70533                  |
| 8,0                                   | 25,0                               | 75,0                                | 8,0                                 | 70535                  |
| 10,0                                  | 38,0                               | 100,0                               | 10,0                                | 70537                  |
| 12,0                                  | 50,0                               | 100,0                               | 12,0                                | 70539                  |
| 12,0                                  | 75,0                               | 150,0                               | 12,0                                | 70540                  |
| 14,0                                  | 75,0                               | 150,0                               | 14,0                                | 70542                  |
| 16,0                                  | 75,0                               | 150,0                               | 16,0                                | 70544                  |
| 18,0                                  | 75,0                               | 150,0                               | 18,0                                | 70546                  |
| 20,0                                  | 75,0                               | 150,0                               | 20,0                                | 70548                  |
| 25,0                                  | 75,0                               | 150,0                               | 25,0                                | 70550                  |