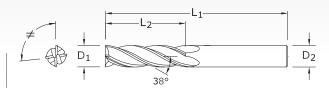

## **Series 7 End Mills**

TOLERANCES (mm)

 $D_1 = +0,000/-0,050$ 

 $D_2 \; = \; h_6$ 

**METRIC SERIES** 

TECH INFO 64

STEELS

TITANIUM

STAINLESS STEELS CAST IRON HIGH TEMP ALLOYS

| mm                                    |                                    |                                     |                                     | EDP NO.                |
|---------------------------------------|------------------------------------|-------------------------------------|-------------------------------------|------------------------|
| CUTTING<br>DIAMETER<br>D <sub>1</sub> | LENGTH<br>OF CUT<br>L <sub>2</sub> | OVERALL<br>LENGTH<br>L <sub>1</sub> | SHANK<br>DIAMETER<br>D <sub>2</sub> | Ti-NAMITE-A<br>(AlTiN) |
| 3,0                                   | 25,0                               | 75,0                                | 3,0                                 | 70551                  |
| 4,0                                   | 25,0                               | 75,0                                | 4,0                                 | 70552                  |
| 5,0                                   | 25,0                               | 75,0                                | 5,0                                 | 70553                  |
| 6,0                                   | 25,0                               | 75,0                                | 6,0                                 | 70554                  |
| 8,0                                   | 25,0                               | 75,0                                | 8,0                                 | 70555                  |
| 10,0                                  | 38,0                               | 100,0                               | 10,0                                | 70556                  |
| 12,0                                  | 50,0                               | 100,0                               | 12,0                                | 70557                  |
| 12,0                                  | 75,0                               | 150,0                               | 12,0                                | 70558                  |
| 14,0                                  | 75,0                               | 150,0                               | 14,0                                | 70559                  |
| 16,0                                  | 75,0                               | 150,0                               | 16,0                                | 70560                  |
| 18,0                                  | 75,0                               | 150,0                               | 18,0                                | 70561                  |
| 20,0                                  | 75,0                               | 150,0                               | 20,0                                | 70562                  |
| 25,0                                  | 75,0                               | 150,0                               | 25,0                                | 70563                  |