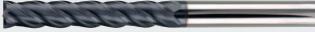

## **Series 7 End Mills**

TOLERANCES (mm)

 $D_1 = +0,000/-0,050$ 

 $D_2 \; = \; h_6$ 

**METRIC SERIES** 

TECH INFO 64

STEELS

TITANIUM

STAINLESS STEELS CAST IRON HIGH TEMP ALLOYS

| mm                                    |                                    |                                     |                                     | EDP NO.                |
|---------------------------------------|------------------------------------|-------------------------------------|-------------------------------------|------------------------|
| CUTTING<br>DIAMETER<br>D <sub>1</sub> | LENGTH<br>OF CUT<br>L <sub>2</sub> | OVERALL<br>LENGTH<br>L <sub>1</sub> | SHANK<br>DIAMETER<br>D <sub>2</sub> | Ti-NAMITE-A<br>(AlTiN) |
| 3,0                                   | 25,0                               | 75,0                                | 3,0                                 | 70551                  |
| 4,0                                   | 25,0                               | 75,0                                | 4,0                                 | 70552                  |
| 5,0                                   | 25,0                               | 75,0                                | 5,0                                 | 70553                  |
| 6,0                                   | 25,0                               | 75,0                                | 6,0                                 | 70554                  |
| 8,0                                   | 25,0                               | 75,0                                | 8,0                                 | 70555                  |
| 10,0                                  | 38,0                               | 100,0                               | 10,0                                | 70556                  |
| 12,0                                  | 50,0                               | 100,0                               | 12,0                                | 70557                  |
| 12,0                                  | 75,0                               | 150,0                               | 12,0                                | 70558                  |
| 14,0                                  | 75,0                               | 150,0                               | 14,0                                | 70559                  |
| 16,0                                  | 75,0                               | 150,0                               | 16,0                                | 70560                  |
| 18,0                                  | 75,0                               | 150,0                               | 18,0                                | 70561                  |
| 20,0                                  | 75,0                               | 150,0                               | 20,0                                | 70562                  |
| 25,0                                  | 75,0                               | 150,0                               | 25,0                                | 70563                  |